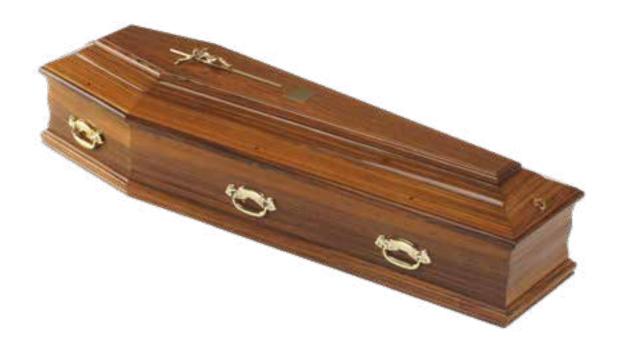

#### The Dulcinea Coffin

#### £365

A polished oak veneered chipboard coffin. The coffin comprises of a high quality satin taffeta border with an inscribed nameplate and a set of six matching nickel plated handles.