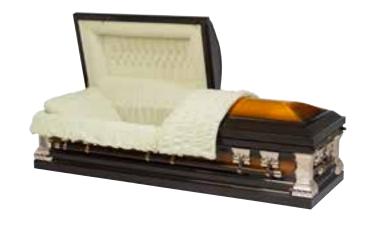

## **British Casket Collection**

## **The Hailey Casket**

#### £1.435

A high gloss, superb solid oak casket constructed with raised panelled sides and a special hinged raised lid. The interior is upholstered in a luxurious satin taffeta suite complete with a quilted coverlet and pillow.

An inscribed nameplate together with a set of eight matching brass coloured handles further enhances the elegance of this crafted casket.