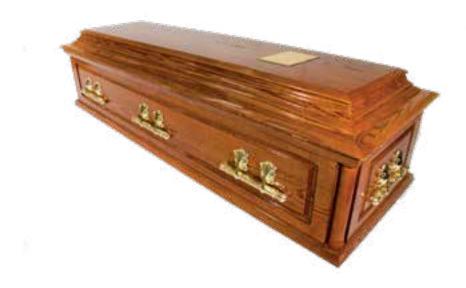

# The Asta Coffin £755

A superb solid oak coffin built to a classic style. This elegant coffin offers you the ultimate in craftsmanship with traditional panelled sides and a raised lid. The coffin comprises of a high quality satin taffeta border with an inscribed nameplate and a set of six matching brass coloured handles.