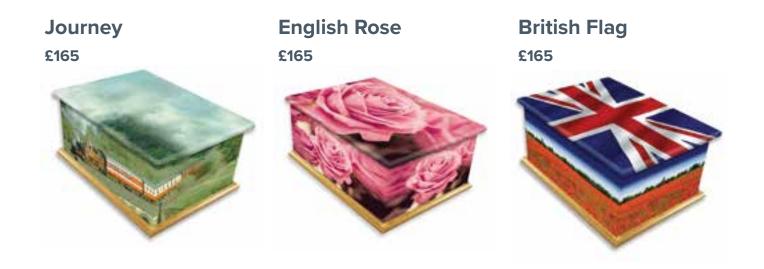

#### Please note:

- Due to the nature of the material, colour and finish may vary from that shown.
- Floral tributes not included.

Every life has a story and our range of colourful coffins can help you tell it. We have a wide range of themes and designs to reflect and celebrate the life of your loved one.

#### **Animals and Pets**

#### £770

For animal lovers, a picture coffin can reflect a special pet or favourite animals and birds. The designs could represent a loved one's enjoyment of bird watching or walks in the countryside with a family pet.

#### **Floral Tributes**

#### £770

From romantic roses to a beautiful garden on a blue sky day, a floral design can offer a softer more colourful alternative. Particular flowers may hold a special meaning to your loved one and be a perfect tribute to them.

## **Somewhere Special**

#### £770

A scenic landscape inspired picture can conjure up memories of a loved one's past, perhaps displaying a place that held special meaning for them, or a location where they enjoyed spending time.

## **Military and Patriotic**

#### £770

Representing those who served in the armed forces, our range of patriotic designs reflect the pride, strength and courage shown by service men and women.

## **Sporting Life**

#### £770

Whether your loved one was a lifelong football supporter, enjoyed extreme sports or slightly gentler pursuits such as lawn bowls, a picture coffin to reflect their hobby provides a lasting farewell.

### Musical

#### £770

Music soothes the soul, and at a time of grief can hold very special memories. An instrument your loved one played or a particular piece of music they enjoyed can be incorporated into the design.

### **Transport**

#### £770

Whether your loved one had a passion for designer cars, enjoyed life on the open road, or worked within the transport industry, we have a range of picture coffins to match.