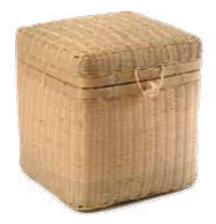

## **Bamboo Woven Caskets**

£110

Hand woven caskets, using the highest quality bambo and natural calico drawstring lining.