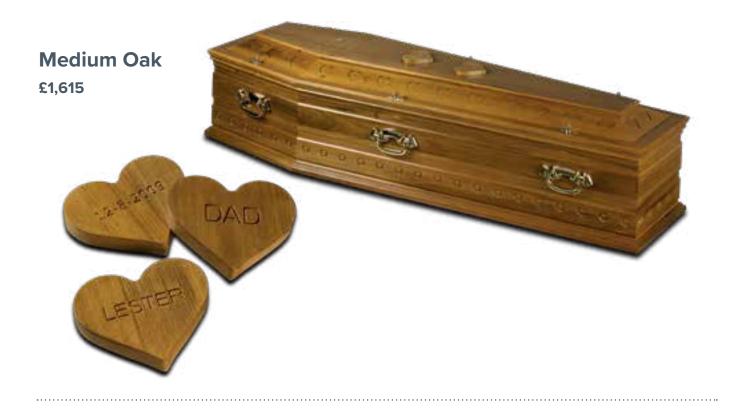

#### The Valentino Casket

A beautiful solid wood coffin featuring up to six removable and engravable wooden heart keepsakes inset into the coffin lid.

The hearts can be engraved with a name or a personal message and can either be kept as a treasured keepsake by family and friends or placed back on to the coffin during the funeral service.

White £1,615