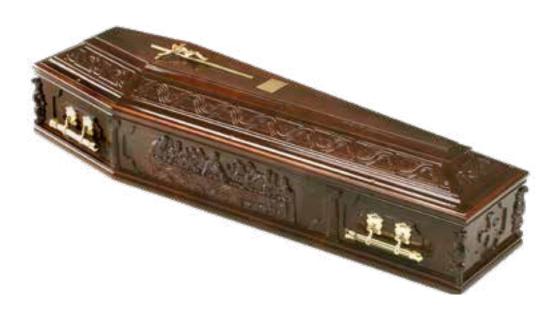

## **Last Supper**

#### £1,520

A solid pine coffin with a high gloss, deep mahogany finish with decorative carvings to the sides and lid depicting Leonardo da Vinci's 'Last Supper.'