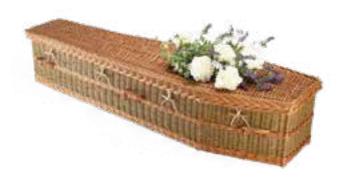

### **Willow Coffins**

Willow is an environmentally renewable resource, used over the centuries for its strength, beauty and practicality. The willow plant grows up to 8ft in height and can be harvested annually from the same crown for up to 60 years. All coffins within the range are hand woven by skilled weavers using the highest quality willow.

# Traditional £640