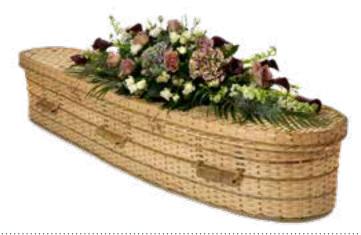

### **Willow Coffins**

Willow is an environmentally renewable resource, used over the centuries for its strength, beauty and practicality. The willow plant grows up to 8ft in height and can be harvested annually from the same crown for up to 60 years. All coffins within the range are hand woven by skilled weavers using the highest quality willow.

# Traditional £640