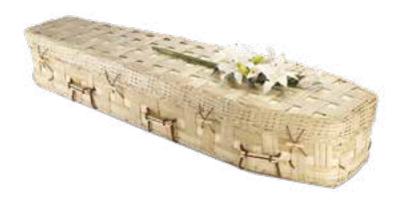

#### **Bamboo Coffins**

Bamboo is one of the fastest growing plants in the world, making it a sustainable choice for a coffin. It does not involve the cutting down of trees as bamboo is re-harvested approximately every four years.

# Traditional £580