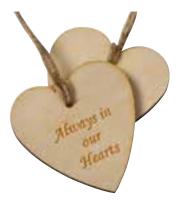

### **Wooden Heart Tags**

#### **Pack of 10 £55**

Wooden heart message tags are the perfect way to add a farewell message to an eco coffin or casket, individually engraved with your personal message.