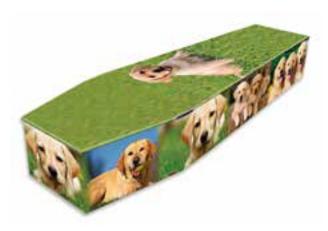

#### **Animals and Pets**

#### £770

For animal lovers, a picture coffin can reflect a special pet or favourite animals and birds. The designs could represent a loved one's enjoyment of bird watching or walks in the countryside with a family pet.