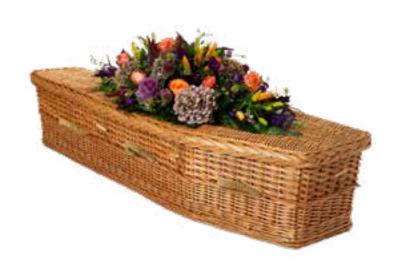

### **Willow Coffins**

Willow is an environmentally renewable resource, used over the centuries for its strength, beauty and practicality. The willow plant grows up to 8ft in height and can be harvested annually from the same crown for up to 60 years. All coffins within the range are hand woven by skilled weavers using the highest quality willow.

# Teardrop Natural £640

Teardrop White £735

Teardrop Bulrush £640

Rustic Willow £740

White Willow £785

English Willow £860