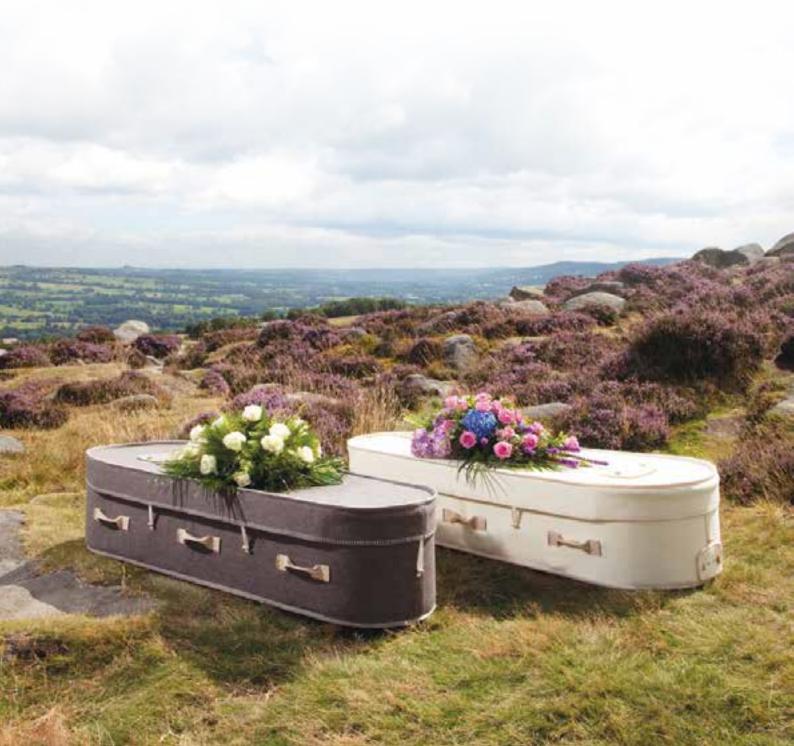

### **Willow Coffins**

Willow is an environmentally renewable resource, used over the centuries for its strength, beauty and practicality. The willow plant grows up to 8ft in height and can be harvested annually from the same crown for up to 60 years. All coffins within the range are hand woven by skilled weavers using the highest quality willow.