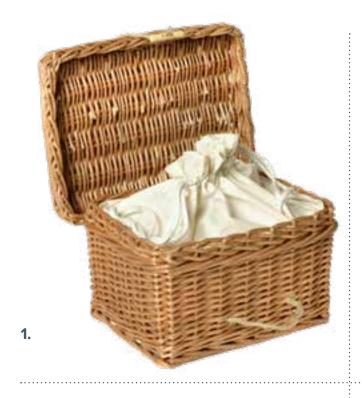

#### **Themed Picture Caskets**

Reflect your loved one's life through a personalised themed casket. A full bespoke design service is available and can include family photographs, drawings or hobbies.

Our environmentally friendly eco casket range for cremated remains are hand crafted in natural and biodegradable materials, suitable for burial, scattering or personal keepsake.

# Willow Woven Caskets £110

Hand woven caskets, using the highest quality willow and natural calico drawstring lining.

3.