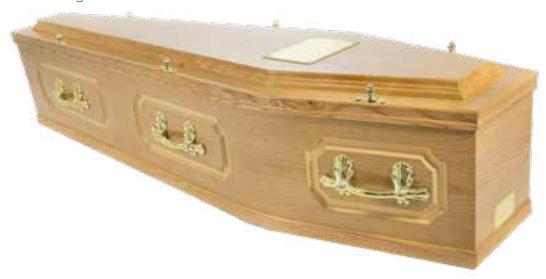

#### The Dulcinea Coffin

#### £365

A polished oak veneered chipboard coffin. The coffin comprises of a high quality satin taffeta border with an inscribed nameplate and a set of six matching nickel plated handles.