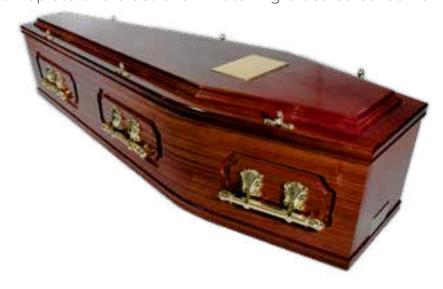

### **The Sancia Coffin**

#### £325

A polished mahogany veneered chipboard coffin. The coffin comprises of a high quality satin taffeta border with an inscribed nameplate and a set of six matching brass plated handles.