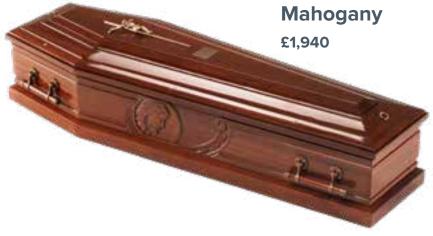

## **Italian Mahogany Coffin**

#### £1,770

A polished, solid mahogany coffin, with a high raised lid, inscribed name plate and set of six matching brass coloured handles.