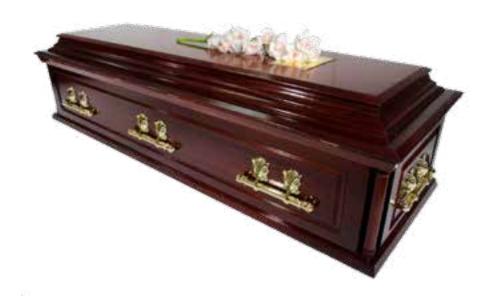

## **The Adora Coffin**

#### £725

A solid mahogany coffin finished in a high gloss with traditional panelled sides and a raised lid. The coffin comprises of a high quality satin taffeta border with an inscribed nameplate and a set of six matching brass coloured handles.