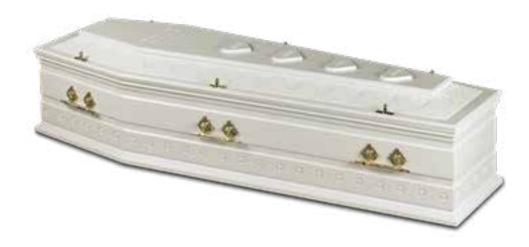

#### The Valentino Casket

A beautiful solid wood coffin featuring up to six removable and engravable wooden heart keepsakes inset into the coffin lid.

The hearts can be engraved with a name or a personal message and can either be kept as a treasured keepsake by family and friends or placed back on to the coffin during the funeral service.

White £1,615