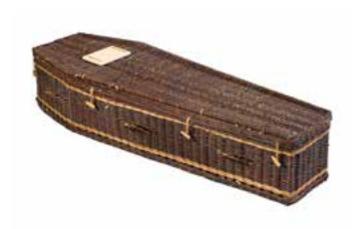

### **Willow Coffins**

Willow is an environmentally renewable resource, used over the centuries for its strength, beauty and practicality. The willow plant grows up to 8ft in height and can be harvested annually from the same crown for up to 60 years. All coffins within the range are hand woven by skilled weavers using the highest quality willow.

# Traditional £640