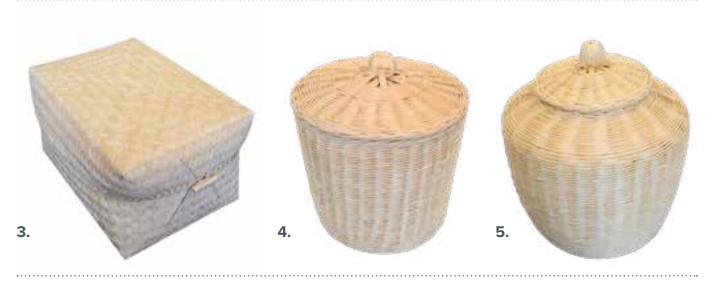

# Willow Woven Caskets £110

Hand woven caskets, using the highest quality willow and natural calico drawstring lining.

3.

## **Bamboo Woven Caskets**

£110

Hand woven caskets, using the highest quality bambo and natural calico drawstring lining.