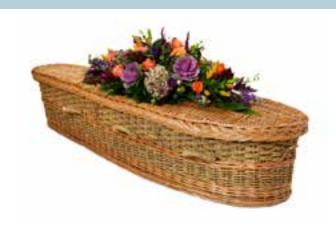

### Floral Garlands and Posies

Seasonal floral garlands and delicate posies can be hand tied to the woven style coffins, adding a soft and natural look.

#### Ivy Garland £125

#### 8x Posies £155