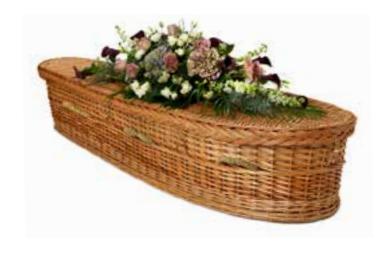

### **Willow Coffins**

Willow is an environmentally renewable resource, used over the centuries for its strength, beauty and practicality. The willow plant grows up to 8ft in height and can be harvested annually from the same crown for up to 60 years. All coffins within the range are hand woven by skilled weavers using the highest quality willow.

# Traditional £640