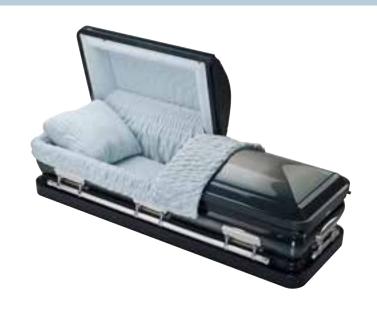

## **British Casket Collection**

## **The Hailey Casket**

#### £1.435

A high gloss, superb solid oak casket constructed with raised panelled sides and a special hinged raised lid. The interior is upholstered in a luxurious satin taffeta suite complete with a quilted coverlet and pillow.

An inscribed nameplate together with a set of eight matching brass coloured handles further enhances the elegance of this crafted casket.