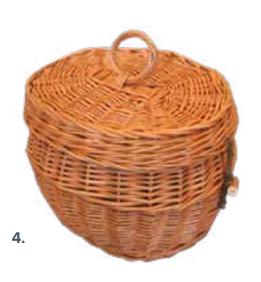

# Willow Woven Caskets £110

Hand woven caskets, using the highest quality willow and natural calico drawstring lining.

3.