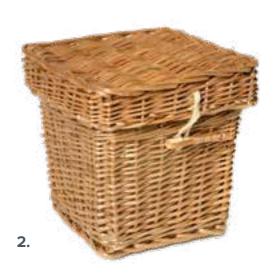

# **Cremated Remains Eco Casket Collection**

## **Bamboo Woven Caskets**

£110

Hand woven caskets, using the highest quality bambo and natural calico drawstring lining.