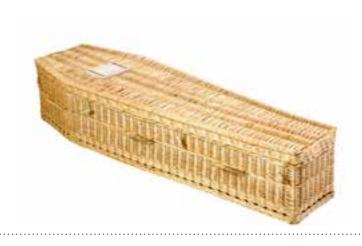

### **Willow Coffins**

Willow is an environmentally renewable resource, used over the centuries for its strength, beauty and practicality. The willow plant grows up to 8ft in height and can be harvested annually from the same crown for up to 60 years. All coffins within the range are hand woven by skilled weavers using the highest quality willow.

# Traditional £640