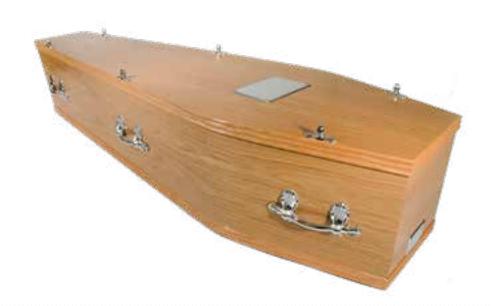

### The Jovan Coffin

#### £395

A highly polished oak veneered MDF coffin with traditional panelled sides and a flat lid. The coffin comprises of a high quality satin taffeta border with an inscribed nameplate and a set of six matching brass coloured handles.