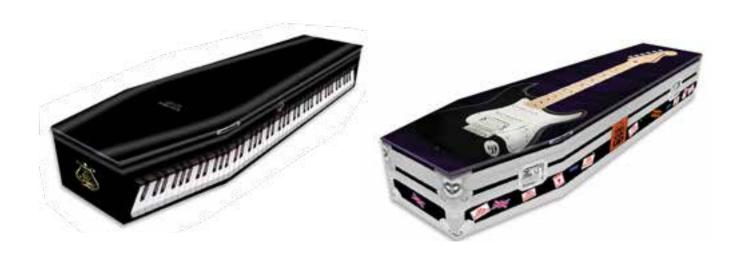

### Musical

#### £770

Music soothes the soul, and at a time of grief can hold very special memories. An instrument your loved one played or a particular piece of music they enjoyed can be incorporated into the design.