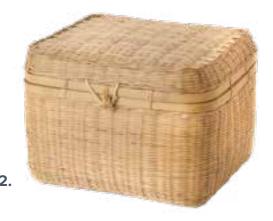

## **Bamboo Woven Caskets**

£110

Hand woven caskets, using the highest quality bambo and natural calico drawstring lining.