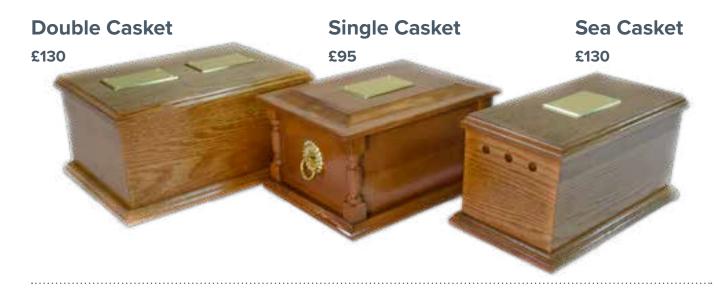

## **British Casket Collection**

## **The Hailey Casket**

#### £1.435

A high gloss, superb solid oak casket constructed with raised panelled sides and a special hinged raised lid. The interior is upholstered in a luxurious satin taffeta suite complete with a quilted coverlet and pillow.

An inscribed nameplate together with a set of eight matching brass coloured handles further enhances the elegance of this crafted casket.

#### The Mira Casket

#### £1,395

A high gloss, superb solid mahogany casket constructed with raised panelled sides and a special hinged raised lid. The interior is upholstered in a luxurious satin taffeta suite complete with a quilted coverlet and pillow.