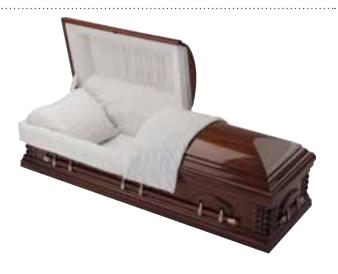

### **Italian Walnut Coffin**

### £1,800

A polished, solid walnut coffin with a high raised lid, inscribed name plate and set of six matching brass coloured handles.