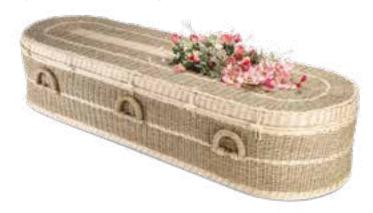

### **Willow Coffins**

Willow is an environmentally renewable resource, used over the centuries for its strength, beauty and practicality. The willow plant grows up to 8ft in height and can be harvested annually from the same crown for up to 60 years. All coffins within the range are hand woven by skilled weavers using the highest quality willow.

# Teardrop Natural £640

Teardrop White £735

Teardrop Bulrush £640

Rustic Willow £740

White Willow £785

English Willow £860