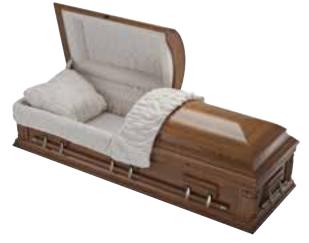

# **Italian Casket Collection**

## **Italian Mahogany Coffin**

#### £1,770

A polished, solid mahogany coffin, with a high raised lid, inscribed name plate and set of six matching brass coloured handles.