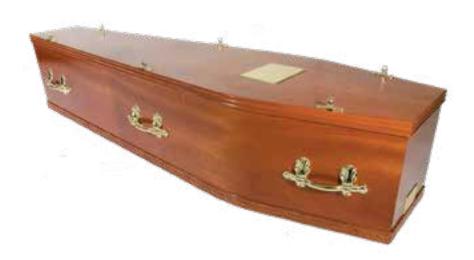

### **The Sancia Coffin**

#### £325

A polished mahogany veneered chipboard coffin. The coffin comprises of a high quality satin taffeta border with an inscribed nameplate and a set of six matching brass plated handles.