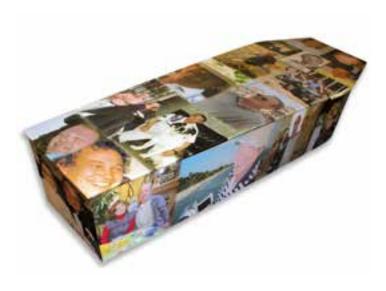

#### Please note:

- Due to the nature of the material, colour and finish may vary from that shown.
- Floral tributes not included.

Every life has a story and our range of colourful coffins can help you tell it. We have a wide range of themes and designs to reflect and celebrate the life of your loved one.

#### **Animals and Pets**

#### £770

For animal lovers, a picture coffin can reflect a special pet or favourite animals and birds. The designs could represent a loved one's enjoyment of bird watching or walks in the countryside with a family pet.