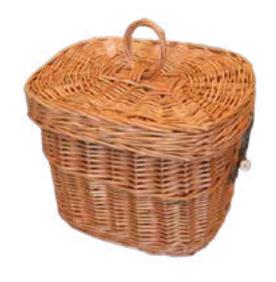

# Willow Woven Caskets £110

Hand woven caskets, using the highest quality willow and natural calico drawstring lining.

3.