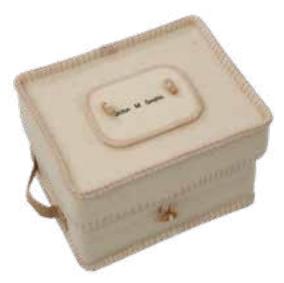

# Natural Woollen Caskets £140

Carefully hand stitched using pure new British wool and supported on a strong recycled cardboard frame. The natural woollen casket is personalised with an embroidered name plate.