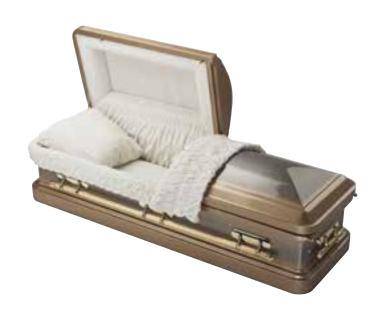

#### The Mira Casket

#### £1,395

A high gloss, superb solid mahogany casket constructed with raised panelled sides and a special hinged raised lid. The interior is upholstered in a luxurious satin taffeta suite complete with a quilted coverlet and pillow.

An inscribed nameplate together with a set of eight matching brass coloured handles further enhances the elegance of this crafted casket.