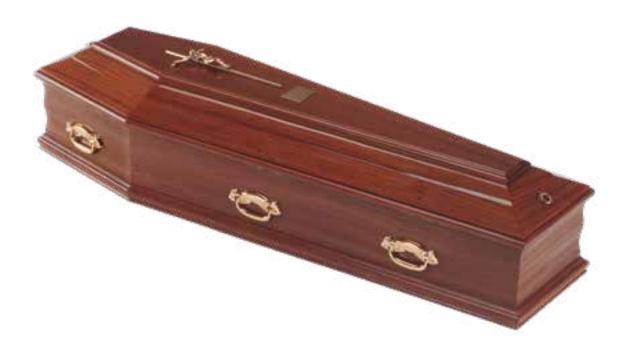

### **The Sancia Coffin**

#### £325

A polished mahogany veneered chipboard coffin. The coffin comprises of a high quality satin taffeta border with an inscribed nameplate and a set of six matching brass plated handles.