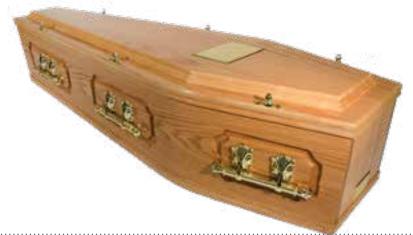

### The Jovan Coffin

#### £395

A highly polished oak veneered MDF coffin with traditional panelled sides and a flat lid. The coffin comprises of a high quality satin taffeta border with an inscribed nameplate and a set of six matching brass coloured handles.