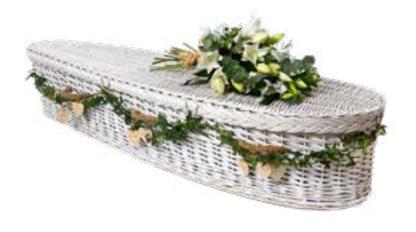

### Floral Garlands and Posies

Seasonal floral garlands and delicate posies can be hand tied to the woven style coffins, adding a soft and natural look.

#### Ivy Garland £125

#### 8x Posies £155