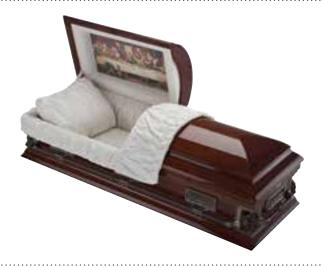

## **Last Supper**

#### £1,520

A solid pine coffin with a high gloss, deep mahogany finish with decorative carvings to the sides and lid depicting Leonardo da Vinci's 'Last Supper.'