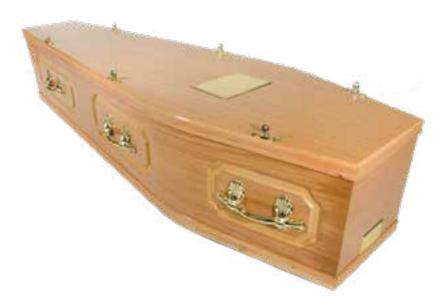

#### The Beata Coffin

#### £470

A highly polished oak veneered MDF coffin with panelled sides and a raised lid in a traditional style. The coffin comprises of a high quality satin taffeta border with an inscribed nameplate and a set of six matching brass coloured handles.