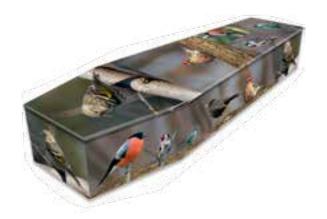

#### **Animals and Pets**

#### £770

For animal lovers, a picture coffin can reflect a special pet or favourite animals and birds. The designs could represent a loved one's enjoyment of bird watching or walks in the countryside with a family pet.