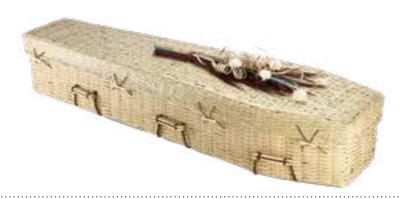

Our eco collection provides an attractive, comforting and environmentally friendly alternative to the traditional style coffin. Hand-crafted from natural and biodegradable materials, this style of coffin is popular for woodland burials.

#### **Bamboo Coffins**

Bamboo is one of the fastest growing plants in the world, making it a sustainable choice for a coffin. It does not involve the cutting down of trees as bamboo is re-harvested approximately every four years.

# Traditional £580