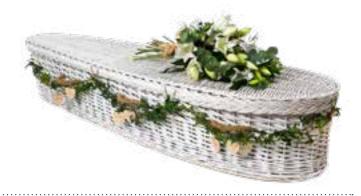

### **Willow Coffins**

Willow is an environmentally renewable resource, used over the centuries for its strength, beauty and practicality. The willow plant grows up to 8ft in height and can be harvested annually from the same crown for up to 60 years. All coffins within the range are hand woven by skilled weavers using the highest quality willow.

# Teardrop Natural £640

Teardrop White £735

Teardrop Bulrush £640

Rustic Willow £740

White Willow £785

English Willow £860