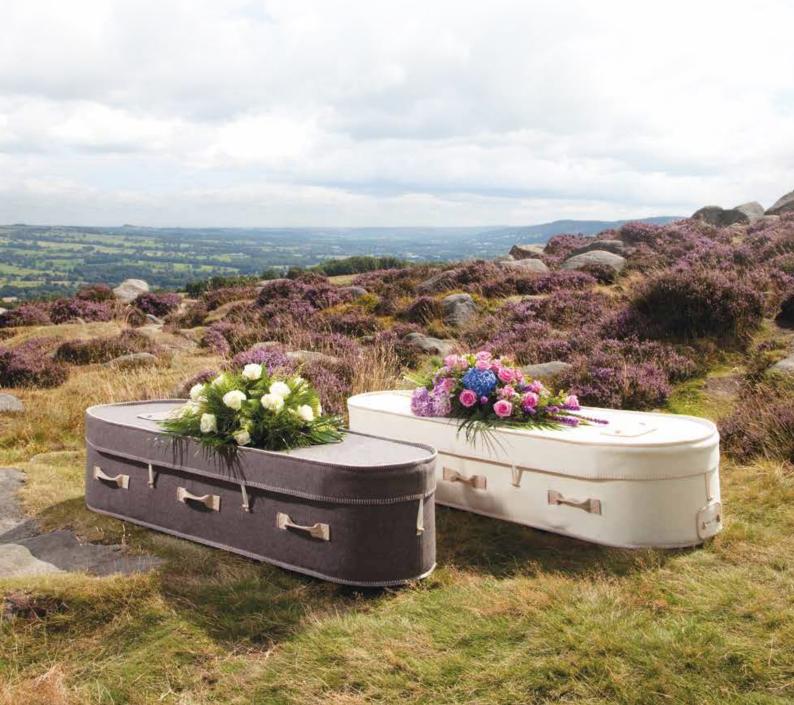

Our eco collection provides an attractive, comforting and environmentally friendly alternative to the traditional style coffin. Hand-crafted from natural and biodegradable materials, this style of coffin is popular for woodland burials.