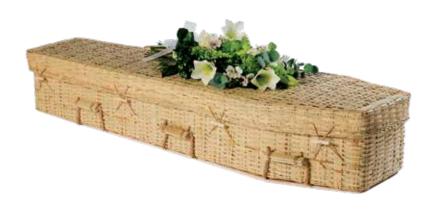

### **Willow Coffins**

Willow is an environmentally renewable resource, used over the centuries for its strength, beauty and practicality. The willow plant grows up to 8ft in height and can be harvested annually from the same crown for up to 60 years. All coffins within the range are hand woven by skilled weavers using the highest quality willow.

# Traditional £665