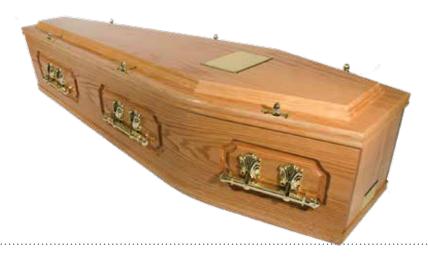

#### The Asta Coffin

#### £755

A superb solid oak coffin built to a classic style. This elegant coffin offers you the ultimate in craftsmanship with traditional panelled sides and a raised lid. The coffin comprises of a high quality satin taffeta border with an inscribed nameplate and a set of six matching brass coloured handles.