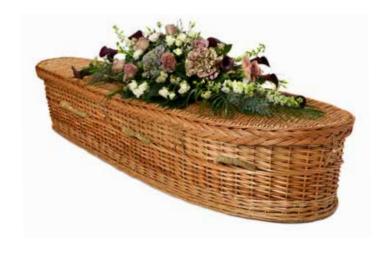

### **Willow Coffins**

Willow is an environmentally renewable resource, used over the centuries for its strength, beauty and practicality. The willow plant grows up to 8ft in height and can be harvested annually from the same crown for up to 60 years. All coffins within the range are hand woven by skilled weavers using the highest quality willow.

# Traditional £665

# Teardrop Natural £655

Teardrop White £755

**Teardrop Bulrush** £655

English Willow £875

Rustic Willow £770

White Willow £820