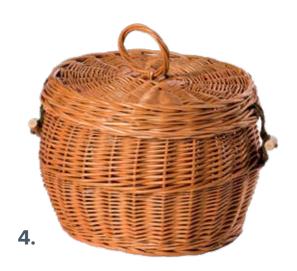

### Willow Woven Caskets

#### £110

Hand woven caskets, using the highest quality willow and natural calico drawstring lining.

\*Holds 2 sets of cremated remains

3.