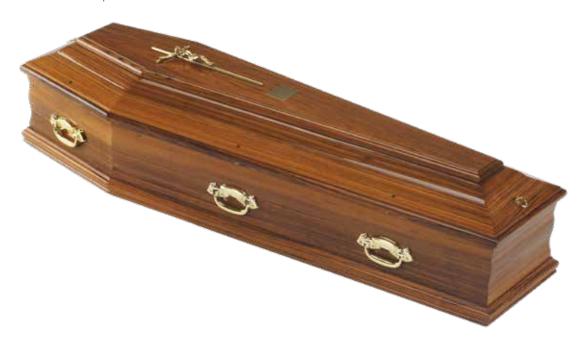

### **The Dulcinea Coffin**

#### £375

A polished oak veneered chipboard coffin. The coffin comprises of a high quality satin taffeta border with an inscribed nameplate and a set of six matching nickel plated handles.