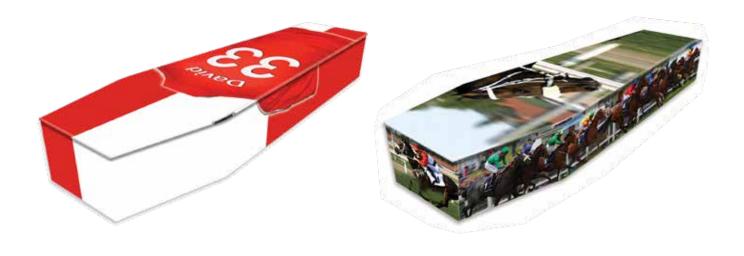

### **Sporting Life**

#### £770

Whether your loved one was a lifelong football supporter, enjoyed extreme sports or slightly gentler pursuits such as lawn bowls, a picture coffin to reflect their hobby provides a lasting farewell.