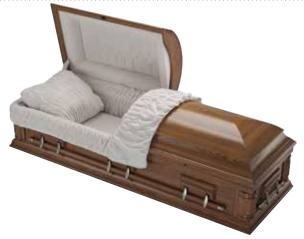

### **Solid Wood Coffins**

Our traditional coffin range includes solid oak and mahogany, as well as veneered wood using medium density fibreboard (MDF) and chipboard.

#### The Asta Coffin

#### £755

A superb solid oak coffin built to a classic style. This elegant coffin offers you the ultimate in craftsmanship with traditional panelled sides and a raised lid. The coffin comprises of a high quality satin taffeta border with an inscribed nameplate and a set of six matching brass coloured handles.