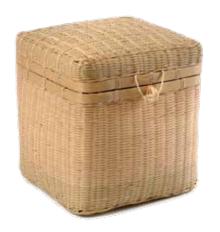

# **Cremated Remains Eco Casket Collection**

### **Bamboo Woven Caskets**

£110

1.

Hand woven caskets, using the highest quality bamboo and natural calico drawstring lining.

3.

•