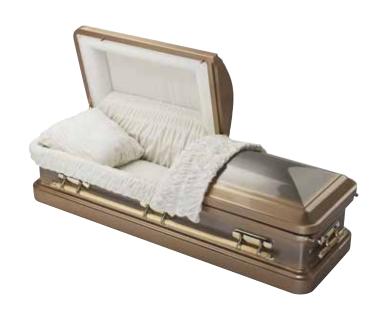

offin, with a carved 'Head of Christ' to the sides and a high raised lid with an inscribed name plate and crucifix.

### Oak £1,990





# **Italian Casket Collection**

### **Italian Mahogany Coffin**

#### £1,800

A polished, solid mahogany coffin, with a high raised lid, inscribed name plate and set of six matching brass coloured handles.

Please note: crusifix is optional



#### **Italian Walnut Coffin**

#### £1,830

A polished, solid walnut coffin with a high raised lid, inscribed name plate and set of six matching brass coloured handles.

Please note: crusifix is optional



# **American Casket Collection**

# Kings Blue £1,935

18 gauge steel casket with navy blue shading and a brushed steel finish.



### **Roman Gold**

£2,180

18 gauge steel casket with a brushed gold finish.



## Kennedy

£4,235

32oz solid copper casket with brushed copper and deep bronze finish



## **American Casket Collection**

### **Solid Wood Caskets**

The range of solid wood caskets are comprised of only the finest grade of woods. Elegant ash, cherry, mahogany, maple, oak, and poplar woods are buffed and polished to enhance the natural grain and give each casket a silk-smooth finish.

Please note these caskets are only suitable for burial.

# Corpus Christi £2,050

Solid poplar wooden casket with a high gloss deep tan finish.



# New England

£2,350

Solid oak casket with a satin finish.



### Manhattan

£3,675

Solid cherry casket with a high gloss finish.



# Cremated Remains Caskets for Burial

For many, the ideal way to say farewell to a loved one is to bury their cremated rem