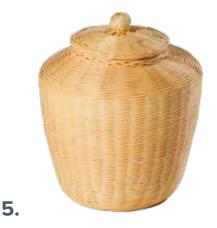

### Willow Woven Caskets

#### £110

Hand woven caskets, using the highest quality willow and natural calico drawstring lining.

\*Holds 2 sets of cremated remains

3.