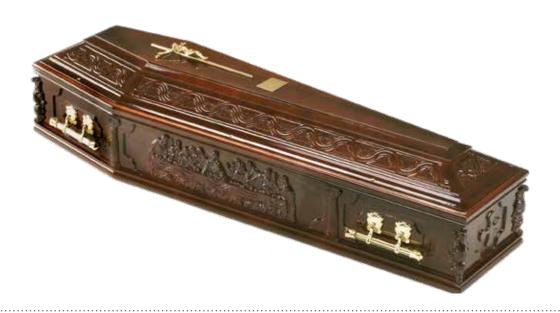

### **Italian Mahogany Coffin**

#### £1,800

A polished, solid mahogany coffin, with a high raised lid, inscribed name plate and set of six matching brass coloured handles.

Please note: crusifix is optional