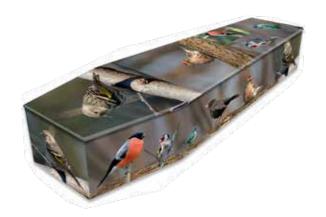

### **Animals and Pets**

#### £770

For animal lovers, a picture coffin can reflect a special pet or favourite animals and birds. The designs could represent a loved one's enjoyment of bird watching or walks in the countryside with a family pet.