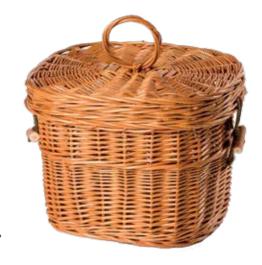

### Willow Woven Caskets

#### £110

Hand woven caskets, using the highest quality willow and natural calico drawstring lining.

\*Holds 2 sets of cremated remains

3.