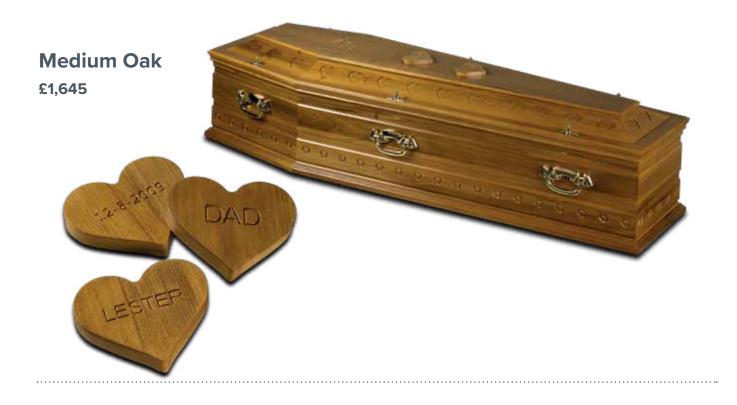

#### The Valentino Casket

A beautiful solid wood coffin featuring up to six removable and engravable wooden heart keepsakes inset into the coffin lid.

The hearts can be engraved with a name or a personal message and can either be kept as a treasured keepsake by family and friends or placed back on to the coffin during the funeral service.

White £1,645