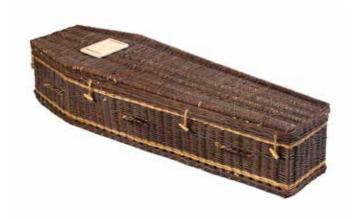

### **Willow Coffins**

Willow is an environmentally renewable resource, used over the centuries for its strength, beauty and practicality. The willow plant grows up to 8ft in height and can be harvested annually from the same crown for up to 60 years. All coffins within the range are hand woven by skilled weavers using the highest quality willow.

# Traditional £665

# Teardrop Natural £655

Teardrop White £755

**Teardrop Bulrush** £655

English Willow £875

Rustic Willow £770

White Willow £820