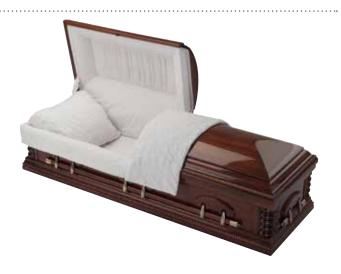

#### The Adora Coffin

#### £740

A solid mahogany coffin finished in a high gloss with traditional panelled sides and a raised lid. The coffin comprises of a high quality satin taffeta border with an inscribed nameplate and a set of six matching brass coloured handles.