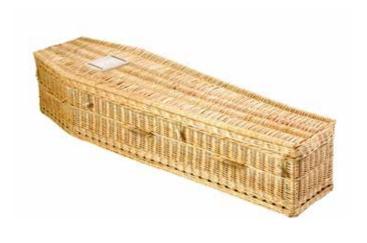

### **Bamboo Coffins**

Bamboo is one of the fastest growing plants in the world, making it a sustainable choice for a coffin. It does not involve the cutting down of trees as bamboo is re-harvested approximately every four years.

# Traditional £580