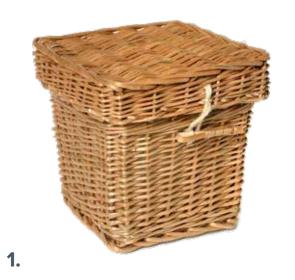

# Cremated Remains Eco Casket Collection

Our environmentally friendly eco casket range for cremated remains are hand crafted in natural and biodegradable materials, suitable for burial, scattering or personal keepsake.

### Willow Woven Caskets

#### £110

Hand woven caskets, using the highest quality willow and natural calico drawstring lining.

\*Holds 2 sets of cremated remains

3.