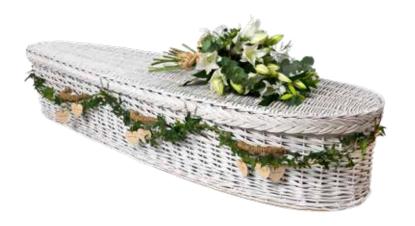

### **Willow Coffins**

Willow is an environmentally renewable resource, used over the centuries for its strength, beauty and practicality. The willow plant grows up to 8ft in height and can be harvested annually from the same crown for up to 60 years. All coffins within the range are hand woven by skilled weavers using the highest quality willow.

#### Floral Garlands and Posies

Seasonal floral garlands and delicate posies can be hand tied to the woven style coffins, adding a soft and natural look.

#### Ivy Garland £125