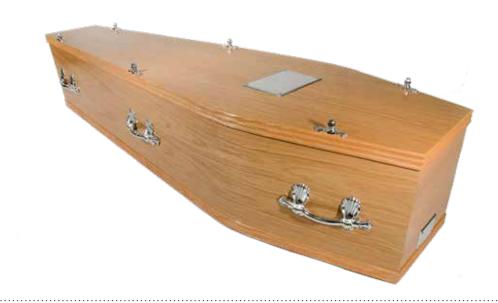

#### The Jovan Coffin

#### £410

A highly polished oak veneered MDF coffin with traditional panelled sides and a flat lid. The coffin comprises of a high quality satin taffeta border with an inscribed nameplate and a set of six matching brass coloured handles.