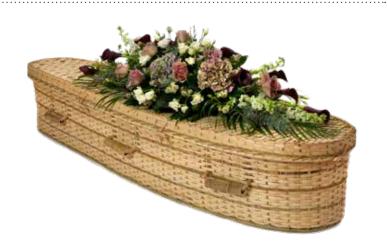

### **Willow Coffins**

Willow is an environmentally renewable resource, used over the centuries for its strength, beauty and practicality. The willow plant grows up to 8ft in height and can be harvested annually from the same crown for up to 60 years. All coffins within the range are hand woven by skilled weavers using the highest quality willow.

# Traditional £665

# Teardrop Natural £655

Teardrop White £755

**Teardrop Bulrush** £655

English Willow £875

Rustic Willow £770

White Willow £820