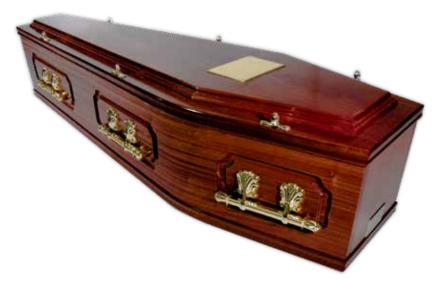

#### The Adora Coffin

#### £740

A solid mahogany coffin finished in a high gloss with traditional panelled sides and a raised lid. The coffin comprises of a high quality satin taffeta border with an inscribed nameplate and a set of six matching brass coloured handles.