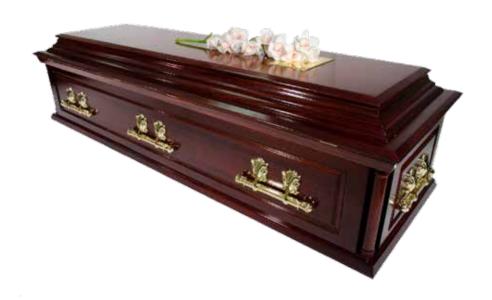

#### The Adora Coffin

#### £740

A solid mahogany coffin finished in a high gloss with traditional panelled sides and a raised lid. The coffin comprises of a high quality satin taffeta border with an inscribed nameplate and a set of six matching brass coloured handles.