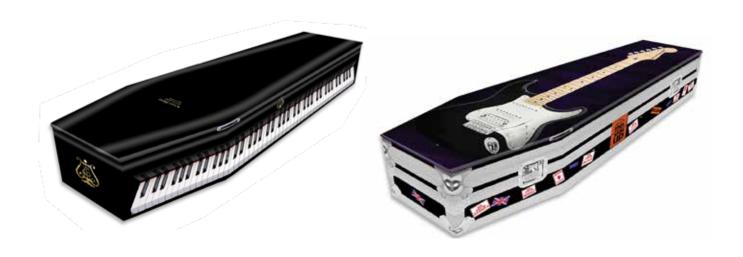

#### Musical

#### £770

Music soothes the soul, and at a time of grief can hold very special memories. An instrument your loved one played or a particular piece of music they enjoyed can be incorporated into the design.