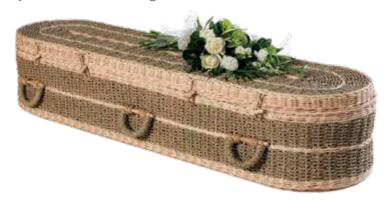

### **Willow Coffins**

Willow is an environmentally renewable resource, used over the centuries for its strength, beauty and practicality. The willow plant grows up to 8ft in height and can be harvested annually from the same crown for up to 60 years. All coffins within the range are hand woven by skilled weavers using the highest quality willow.

# Traditional £665