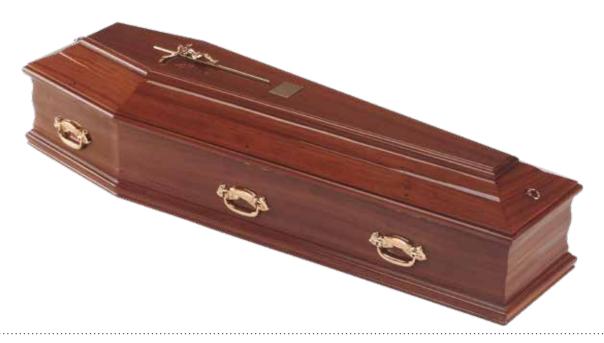

### **The Sancia Coffin**

#### £335

A polished mahogany veneered chipboard coffin. The coffin comprises of a high quality satin taffeta border with an inscribed nameplate and a set of six matching brass plated handles.