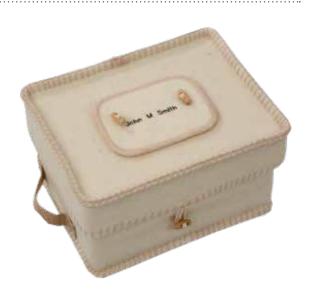

# Natural Woollen Caskets £140

Carefully hand stitched using pure new British wool and supported on a strong recycled cardboard frame. The natural woollen casket is personalised with an embroidered name plate.