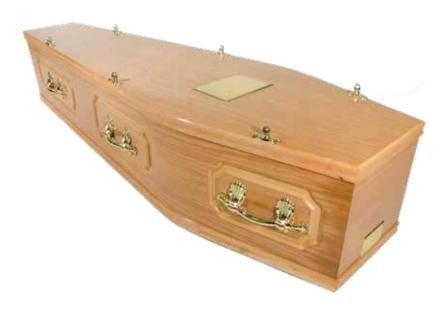

### **The Dulcinea Coffin**

#### £375

A polished oak veneered chipboard coffin. The coffin comprises of a high quality satin taffeta border with an inscribed nameplate and a set of six matching nickel plated handles.