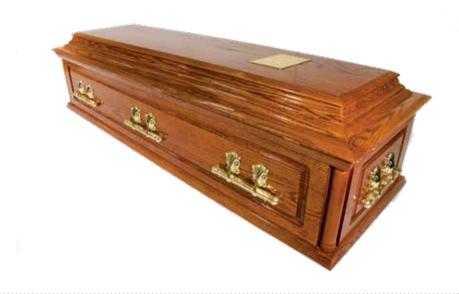

#### The Jovan Coffin

#### £410

A highly polished oak veneered MDF coffin with traditional panelled sides and a flat lid. The coffin comprises of a high quality satin taffeta border with an inscribed nameplate and a set of six matching brass coloured handles.