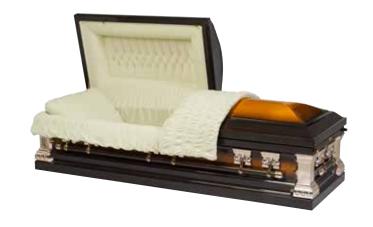

## **British Casket Collection**

### **The Hailey Casket**

#### £1,465

A high gloss, superb solid oak casket constructed with raised panelled sides and a special hinged raised lid. The interior is upholstered in a luxurious satin taffeta suite complete with a quilted coverlet and pillow.

An inscribed nameplate together with a set of eight matching brass coloured handles further enhances the elegance of this crafted casket.