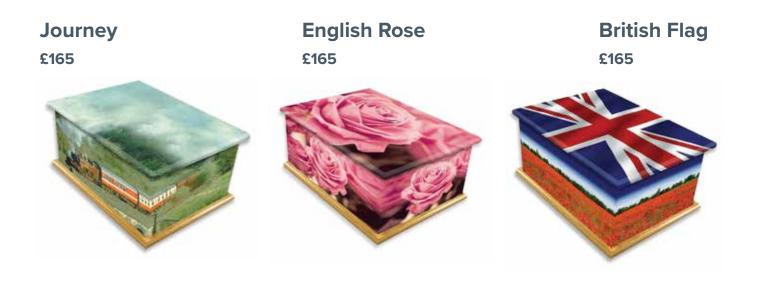

#### **Themed Picture Caskets**

Reflect your loved one's life through a personalised themed casket. A full bespoke design service is available and can include family photographs, drawings or hobbies.