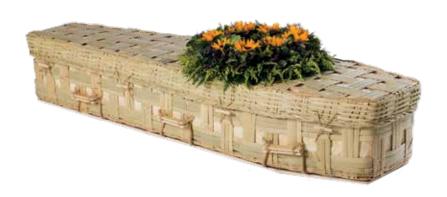

### **Bamboo Coffins**

Bamboo is one of the fastest growing plants in the world, making it a sustainable choice for a coffin. It does not involve the cutting down of trees as bamboo is re-harvested approximately every four years.

# Traditional £580