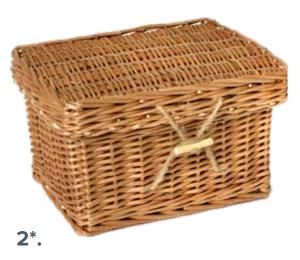

# Cremated Remains Eco Casket Collection

Our environmentally friendly eco casket range for cremated remains are hand crafted in natural and biodegradable materials, suitable for burial, scattering or personal keepsake.

# **Cremated Remains Eco Casket Collection**

### **Bamboo Woven Caskets**

£110

1.

Hand woven caskets, using the highest quality bamboo and natural calico drawstring lining.

3.

•