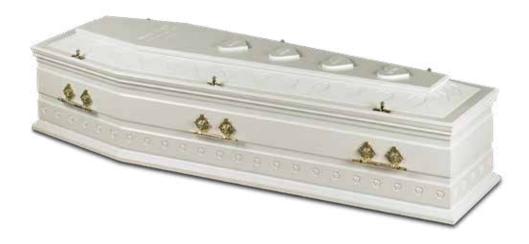

### **The Dulcinea Coffin**

#### £375

A polished oak veneered chipboard coffin. The coffin comprises of a high quality satin taffeta border with an inscribed nameplate and a set of six matching nickel plated handles.