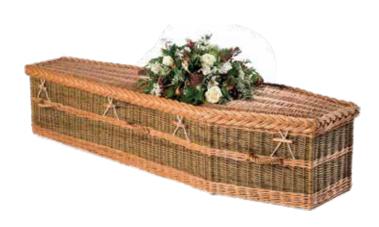

### **Willow Coffins**

Willow is an environmentally renewable resource, used over the centuries for its strength, beauty and practicality. The willow plant grows up to 8ft in height and can be harvested annually from the same crown for up to 60 years. All coffins within the range are hand woven by skilled weavers using the highest quality willow.

# Traditional £665

# Teardrop Natural £655

Teardrop White £755

**Teardrop Bulrush** £655

English Willow £875

Rustic Willow £770

White Willow £820