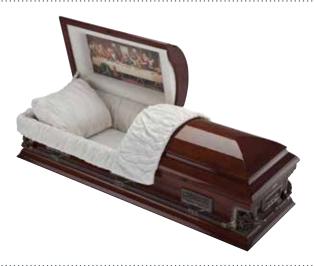

# Italian Casket Collection

### **Last Supper**

#### £1,520

A solid pine coffin with a high gloss, deep mahogany finish with decorative carvings to the sides and lid depicting Leonardo da Vinci's 'Last Supper.'