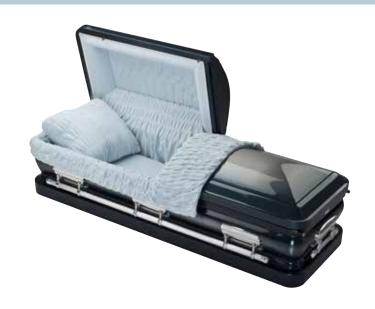

# **American Casket Collection**

# Kings Blue £1,935

18 gauge steel casket with navy blue shading and a brushed steel finish.