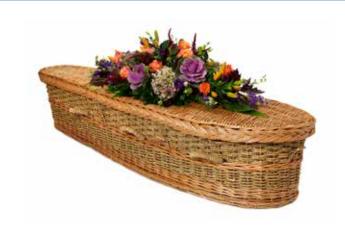

### **Willow Coffins**

Willow is an environmentally renewable resource, used over the centuries for its strength, beauty and practicality. The willow plant grows up to 8ft in height and can be harvested annually from the same crown for up to 60 years. All coffins within the range are hand woven by skilled weavers using the highest quality willow.

#### Floral Garlands and Posies

Seasonal floral garlands and delicate posies can be hand tied to the woven style coffins, adding a soft and natural look.

#### 8x Posies £155