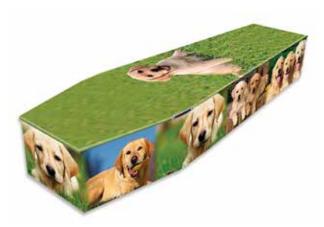

### **Animals and Pets**

#### £770

For animal lovers, a picture coffin can reflect a special pet or favourite animals and birds. The designs could represent a loved one's enjoyment of bird watching or walks in the countryside with a family pet.