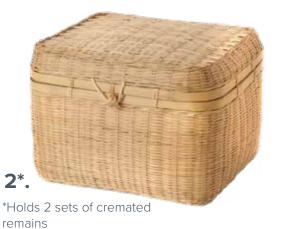

# **Cremated Remains Eco Casket Collection**

### **Bamboo Woven Caskets**

£110

1.

Hand woven caskets, using the highest quality bamboo and natural calico drawstring lining.

3.

•