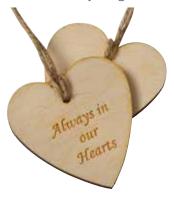

### **Wooden Heart Tags**

#### Pack of 10 £60

Wooden heart message tags are the perfect way to add a farewell message to an eco coffin or casket, individually engraved with your personal message.