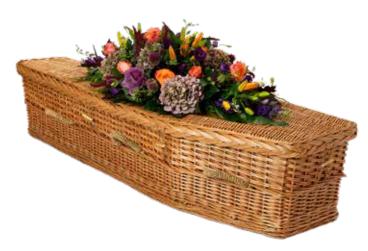

### **Willow Coffins**

Willow is an environmentally renewable resource, used over the centuries for its strength, beauty and practicality. The willow plant grows up to 8ft in height and can be harvested annually from the same crown for up to 60 years. All coffins within the range are hand woven by skilled weavers using the highest quality willow.

# Traditional £665

# Teardrop Natural £655

Teardrop White £755

**Teardrop Bulrush** £655

English Willow £875

Rustic Willow £770

White Willow £820