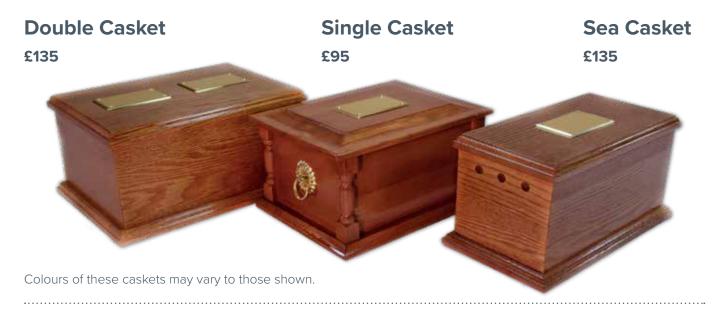

# Cremated Remains Caskets for Burial

For many, the ideal way to say farewell to a loved one is to bury their cremated remains, and this requires a form of casket.

#### **Traditional Caskets**

These elegant, solid wood caskets are designed for burial within a churchyard or cemetery. The highly polished finish is complemented with a pair of miniature ring handles and an inscribed nameplate.

#### **Themed Picture Caskets**

Reflect your loved one's life through a personalised themed casket. A full bespoke design service is available and can include family photographs, drawings or hobbies.