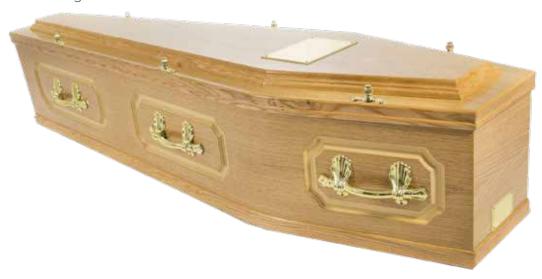

#### The Jovan Coffin

#### £410

A highly polished oak veneered MDF coffin with traditional panelled sides and a flat lid. The coffin comprises of a high quality satin taffeta border with an inscribed nameplate and a set of six matching brass coloured handles.