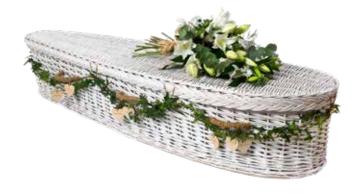

### **Willow Coffins**

Willow is an environmentally renewable resource, used over the centuries for its strength, beauty and practicality. The willow plant grows up to 8ft in height and can be harvested annually from the same crown for up to 60 years. All coffins within the range are hand woven by skilled weavers using the highest quality willow.

# Teardrop Natural £655

Teardrop White £755

**Teardrop Bulrush** £655

English Willow £875

Rustic Willow £770

White Willow £820