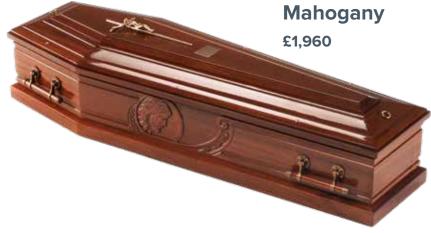

### **Italian Mahogany Coffin**

#### £1,800

A polished, solid mahogany coffin, with a high raised lid, inscribed name plate and set of six matching brass coloured handles.

Please note: crusifix is optional