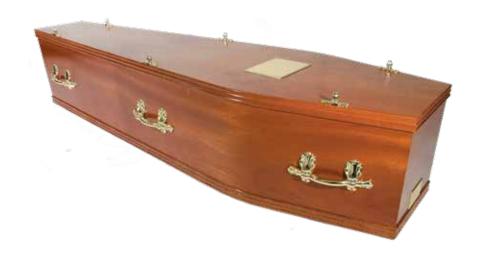

### **The Sancia Coffin**

#### £335

A polished mahogany veneered chipboard coffin. The coffin comprises of a high quality satin taffeta border with an inscribed nameplate and a set of six matching brass plated handles.